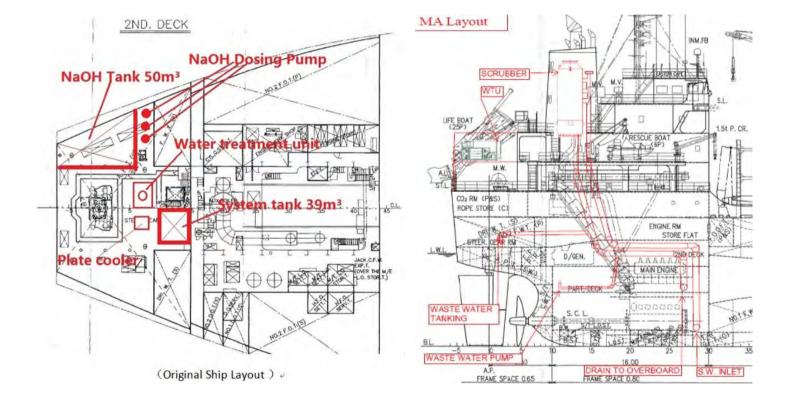

## **SCRUBBER SELECTION**

Kingfisher (Shanghai) Marine Services One-Stop EGCS Retrofit Solution

- We can investigate the vessels detailed drawings and analyze the layout and to propose the proper Scrubber maker
- We can provide the general budget based the selected scrubber including the installation as a package proposal
- Competitive Scrubber Product