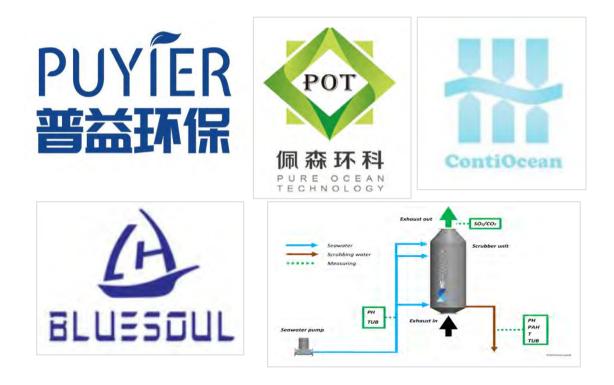

### **Retrofit Engineering**

We has a strong design team, we are capable to work on class approval for the drawings.

We can provide the detail and production design and onboard technical support.

Kingfisher (Shanghai) Marine Services One-Stop EGCS Retrofit Solution